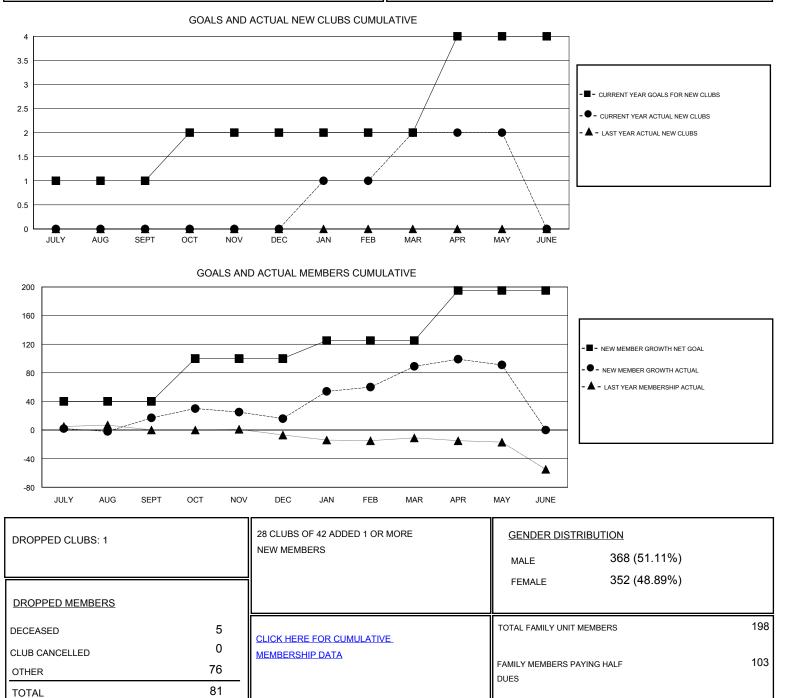

## LOCATION REP OF SOUTH AFRICA

GMT CA

| Clubs                 |               |           |               | Members               |                                                                |                                                              |                                                    |
|-----------------------|---------------|-----------|---------------|-----------------------|----------------------------------------------------------------|--------------------------------------------------------------|----------------------------------------------------|
| RESULTS FOR 2016-2017 |               |           |               | RESULTS FOR 2016-2017 |                                                                |                                                              |                                                    |
| QUARTER               | NEW CLUB GOAL | NEW CLUBS | DROPPED CLUBS | QUARTER               | NEW MEMBER GROWTH<br>NET GOAL (not reinstated<br>or transfers) | NEW MEMBER<br>GROWTH ACTUAL (not<br>reinstated or transfers) | DROPPED<br>MEMBERS ACTUAL<br>(including transfers) |
| JULY/AUG/SEPT         | 1             | 0         | 1             | JULY/AUG/SEPT         | 40                                                             | 34                                                           | 17                                                 |
| OCT/NOV/DEC           | 1             | 0         | 0             | OCT/NOV/DEC           | 60                                                             | 36                                                           | 37                                                 |
| JAN/FEB/MAR           | 0             | 2         | 0             | JAN/FEB/MAR           | 25                                                             | 85                                                           | 12                                                 |
| APR/MAY/JUNE          | 2             | 0         | 0             | APR/MAY/JUNE          | 70                                                             | 17                                                           | 15                                                 |